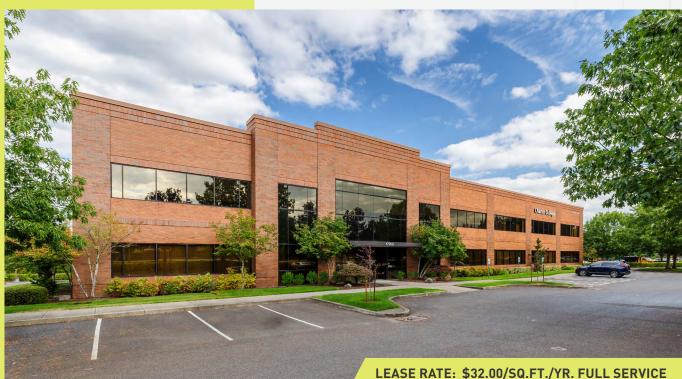

## COLUMBIA TECH CENTER

3,317 SQ. FT. 🕨

Building 631 17200 SE Mill Plain Blvd, Suite 220 Vancouver, WA 98683

### KEY **FEATURES**

Corner suite

**Excellent glass lines** 

Upgraded, modern finishes

4 /1,000 sq. ft. parking ratio

Direct access off elevator

Walking distance to an array of amenities