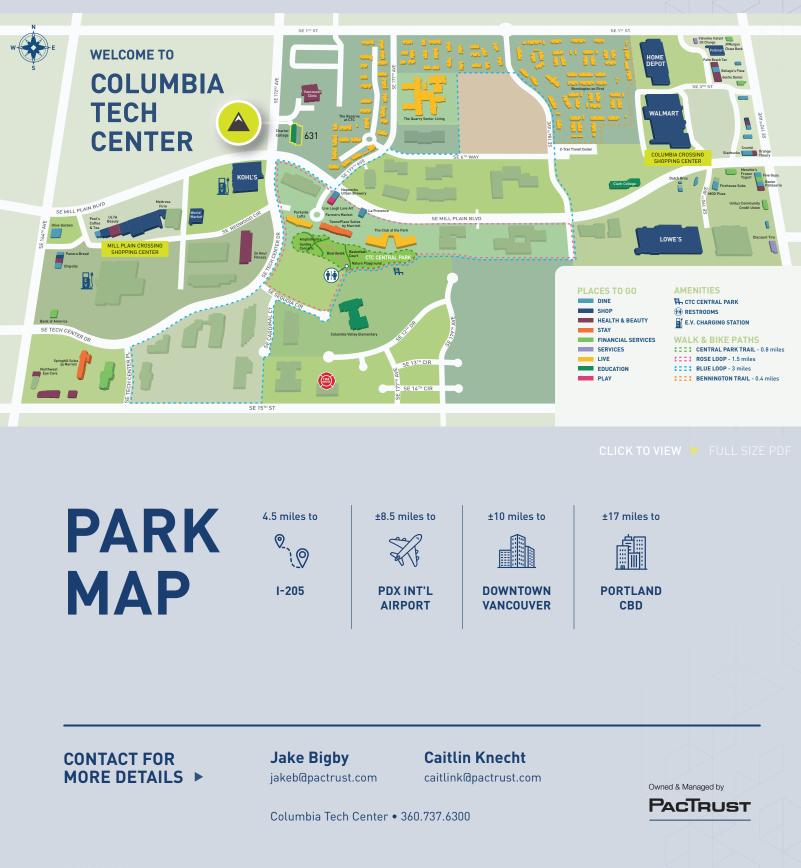

### LIVE, WORK, PLAY

Welcome to Columbia Tech Center. We're excited you're here.

 $\bigcirc$ 

Columbia Tech Center (CTC) is a thriving master-planned community situated on nearly 500 acres and offers office, retail, flex/industrial space and multi-family homes.

Established in 1996, Columbia Tech Center continues to be one of Vancouver's premier business-friendly neighborhoods. With beautifully landscaped community spaces, pedestrian and bike paths, and convenient retail shops and restaurants, companies value having amenities their employees enjoy.

Clark County is one of the fastest growing regions in Washington state and in the Portland, Oregon metropolitan area. With easy access to Portland International Airport; and major north-south traffic via the I-5 and I-205 freeways, getting here is easy.

### Nature + Plav

CTC Central Park regularly hosts Farmer's Markets, movie nights, and Sunday Sounds concerts - ideal for your midday break or weekend activity.

### Your Next Home or Stay

Experience amenity-rich, thoughtfully designed apartment homes as well as hotel lodging options.

### **Every Destination**

CTC is home to an abundance of accessible shops, restaurants and services, satisfying any needs or cravings.

© 2024 PacTrust. All information supplied herein, including but not limited to measurements, dimensions, and specifications, is deemed reliable but is not guaranteed and should be independently verified. Any reliance on the information contained herein is at the user's own risk.