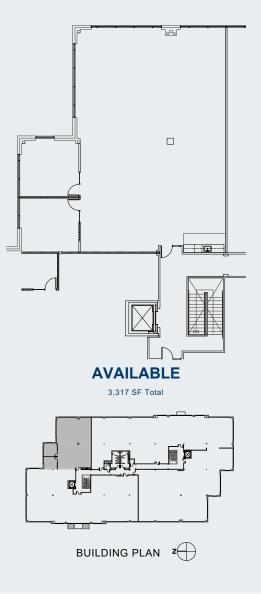

# SPACE PLAN

3,317 SQ. FT. 🕨

Building 631 17200 SE Mill Plain Blvd, Suite 220 Vancouver, WA 98683

CONTACT FOR MORE DETAILS ►

Jake Bigby

caitlink@pactrust.com

Columbia Tech Center 360.737.6300